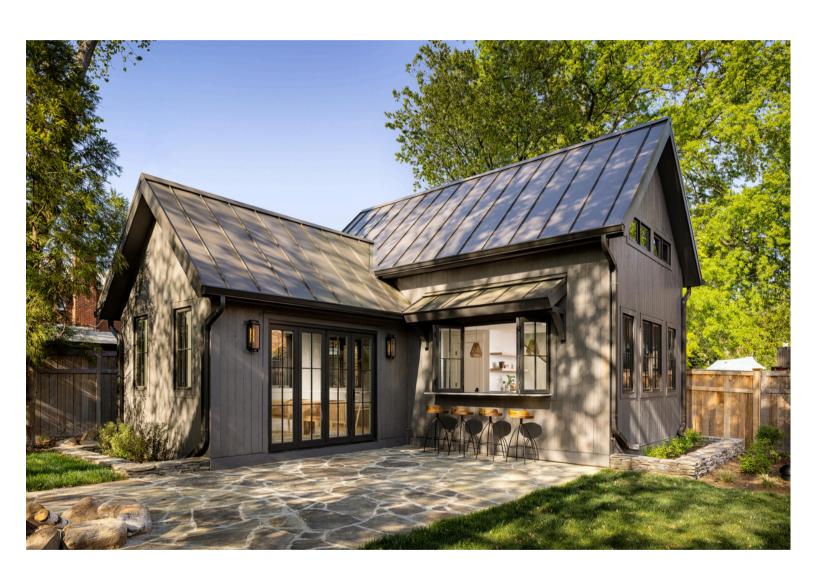

#### **EXTERIOR**

Siding in Weathered Wood Finish

Roofing in Burnished Slate

Windows and Doors

**Lighting** 

#### NOTE FROM THE TEAM

With a cool, bright oak floor and drab olive cabinets, we arrived at a very natural-feeling finish, only helped by the inside-outside features of the folding windows and outdoor bar, and tons of natural light throughout.