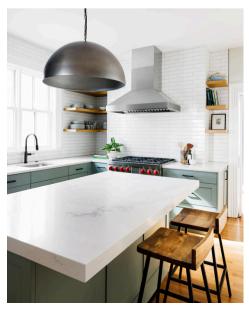

#### **KITCHEN**

**Cabinets** 

Calacatta Nuvo countertops

<u>Appliances</u>

#### NOTE FROM THE TEAM

With a cool, bright oak floor and drab olive cabinets, we arrived at a very natural-feeling finish, only helped by the inside-outside features of the folding windows and outdoor bar, and tons of natural light throughout.