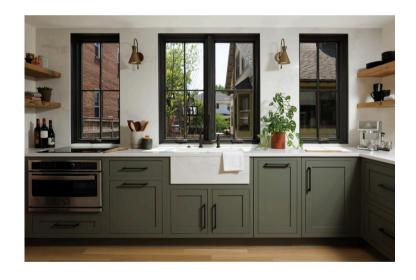

#### **KITCHEN**

**Cabinets** 

Calacatta Nuvo countertops

<u>Appliances</u>

#### NOTE FROM THE TEAM

With a cool, bright oak floor and drab olive cabinets, we arrived at a very natural-feeling finish, only helped by the inside-outside features of the folding windows and outdoor bar, and tons of natural light throughout.