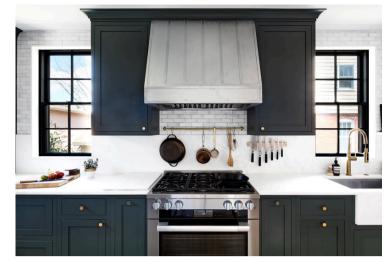

#### **KITCHEN**

**Cabinets** 

Calacatta Nuvo countertops

<u>Appliances</u>

#### NOTE FROM THE TEAM

With a cool, bright oak floor and drab olive cabinets, we arrived at a very natural-feeling finish, only helped by the inside-outside features of the folding windows and outdoor bar, and tons of natural light throughout.