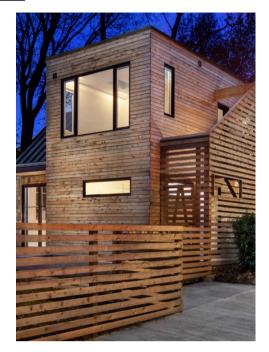

#### **EXTERIOR**

Siding in Weathered Wood Finish

Roofing in Burnished Slate

Windows and Doors

**Lighting** 

#### NOTE FROM THE TEAM

With a cool, bright oak floor and drab olive cabinets, we arrived at a very natural-feeling finish, only helped by the inside-outside features of the folding windows and outdoor bar, and tons of natural light throughout.