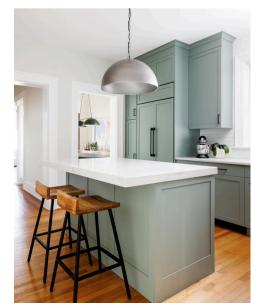

#### **KITCHEN**

**Cabinets** 

Calacatta Nuvo countertops

<u>Appliances</u>

#### NOTE FROM THE TEAM

With a cool, bright oak floor and drab olive cabinets, we arrived at a very natural-feeling finish, only helped by the inside-outside features of the folding windows and outdoor bar, and tons of natural light throughout.