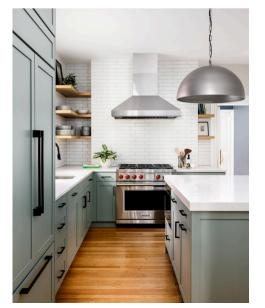

#### **KITCHEN**

**Cabinets** 

Calacatta Nuvo countertops

<u>Appliances</u>

#### NOTE FROM THE TEAM

With a cool, bright oak floor and drab olive cabinets, we arrived at a very natural-feeling finish, only helped by the inside-outside features of the folding windows and outdoor bar, and tons of natural light throughout.