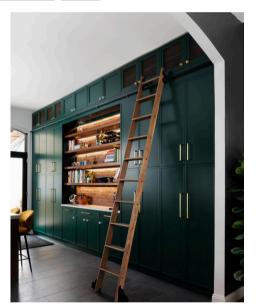

# MORE GREEN CABINET KITCHENS

### EMERALD GREEN KITCHEN IN SHAW, WASHINGTON, DC